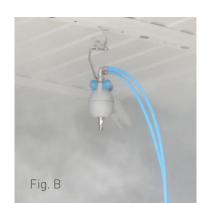

- Misting device (Fig. A) for the distribution of the diluted disinfectant
- Telescopic pole with adjustable height from 1,5m to 2,3m
- Maximum coverage area 70m<sup>3</sup>
- Very fine nebulization like mist (Fig. B)