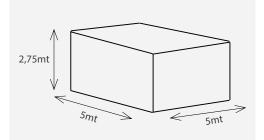

#### Maximun coverage area

- In the 4 nozzles air/water nebulizer, the device works exclusively with continuous use of compressed air from the 4bar mains.
- To ensure the effect of the nebulizer and correct disinfection, the device must remain in action between 2 and 8 minutes.