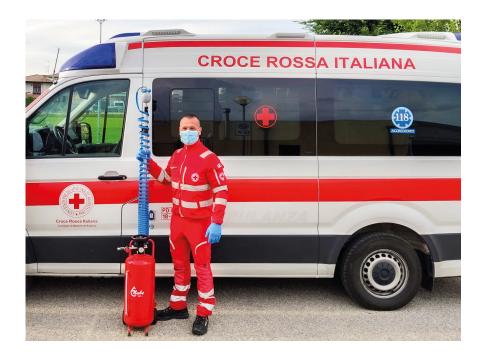

Coronavirus

H max 2,3m

H min 1.5m

**Solution against** 

Nube is a system for indoor disinfection, composed of a nebulizer and equipped with a head with 4 air/water nozzles.

Fig. A

Nube: 4 nozzles nebulizer for disinfection

- Misting device (Fig. A) for the distribution of the diluted disinfectant
- Telescopic pole with adjustable height from 1,5m to 2,3m
- Maximum coverage area 70m<sup>3</sup>
- Very fine nebulization like mist (Fig. B)