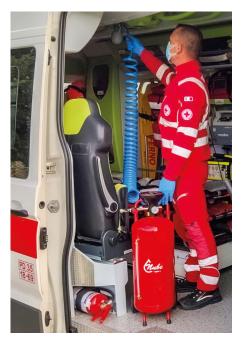

# How the system works

Nube can be used in the usual manual disinfection mode (optional) or in the 4 nozzles air/water nebulization system mode, excluding the lance by intervening on the taps.

CDR.2023-5

- Misting device (Fig. A) for the distribution of the diluted disinfectant
- Telescopic pole with adjustable height from 1,5m to 2,3m
- Maximum coverage area 70m<sup>3</sup>
- Very fine nebulization like mist (Fig. B)